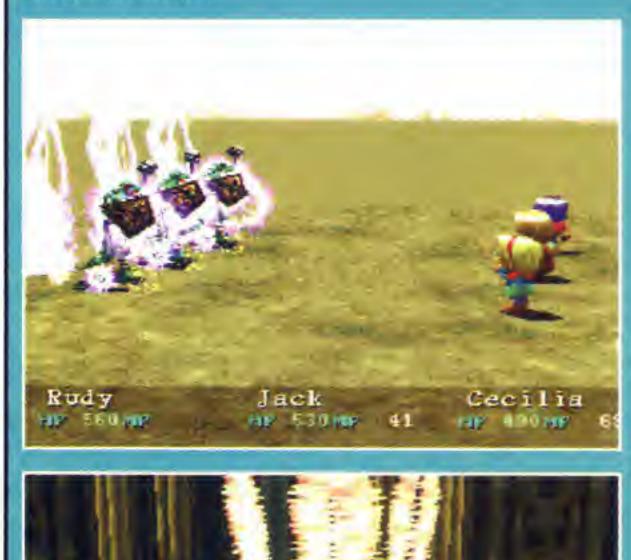

# FORTEAN TIMES

PlayStation

magine Metal Gear Solid without the fancy weapons and hi-tech gadgets, just a big sword and primitive gadgets - that's Tenchu. Set in feudal Japan, you play a Ninja who must successfully complete 10 large levels, eliminating the opposition as discreetly as possible. Take to the rooftops, hide behind objects and beware of stray dogs.

# **CHOOSE WISELY**

The 10 missions are all pretty straightforward affairs. Where you must avoid certain places, protect the innocent and defeat the boss. Locations include towns and forests. Before each mission you have the choice of selecting five items to take with you. These include grenades, caltrops (spikes) and health. If you do well enough on a level you can earn special Ninja items like attack dogs and decoys.

Wear your pyjamas all day, carry a big sword, hide behind a mask and creep up on people! It's fun being a Ninja.

NOON BUILD

20

Ninja dog magic! The attack dog finds its target and takes a big chunk out of him. Just throw a bone to release the attack dog he's easily pleased.

ATH ASSAS

Your Ninja has the ability to sense the emotions of people nearby. This is indicated on screen by the Ki meter, which shows you if the person is aware of your presence, and how far away they are.

Using the Ki meter, it's easy to locate and creep up on opponents. The best way of doing this is sticking to the rooftops, with the aid of a grappling hook, and spying on your enemies.

The question mark in the bottom left indicates the guard's state of mind.

Stick to the walls, just like in a gai starring someone called Solid Snake.

### FROM SHADOW TO SHADOW Enemies will engage in combat if they spot you. You can perform a number of different sword attacks with the aid of simple combos, sideways dashes and backflips can also help in battle. Best of all is the stealth attack. If you creep up on your enemy,

and use the sword you can kill them with one swipe of the sword. Remaining undetected makes progress through the levels easier, and also gives you rewards at the end of levels.

### Creep up from behind, a quick Long fights can get quite cut, and no long fight is needed. messy. There's a lot of blood!

ayStation

sygnosis's previous PlayStation Formula 1 games have been massive, and they're planning on Formula 1 '98 being even bigger! A new team called Visual Sciences has built a new game engine from scratch, giving the game a very different look from the previous games, which were coded by **Bizarre Creations. Having the official** license for the 1998 Formula 1 season means that it has all the real courses, drivers and cars, plus the rule changes which have been put in place in real life. Here's how it's coming along.